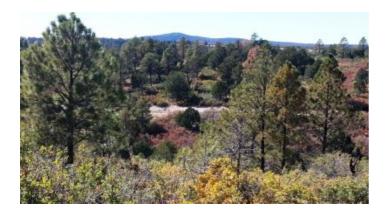

## Timberon

- SIZE: .615 +/- acres
- APN#: R044500
- LEGAL DESCRIPTION: Timberon Unit- 14 Block- 126 Lot 23
- STATE: New Mexico
- COUNTY: Otero
- GENERAL LOCATION: Kipling Dr.
- GPS (approx.): 32.637053 , -105.683607
- GENERAL ELEVATION: 7000 ft.
- GENERAL INFORMATION: Lots of Trees. Close to main entrance of Timberon.
- TYPE OF TERRAIN: level- sloping
- ZONING: residential
- POWER: in area
- PHONE: unknown
- WATER: no. must install well or holding tank.
- SEWER: No. Only needed when/if you build.
- ROADS: graded dirt
- PROPERTY TAX: \$32 a year
- CLOSING/DOC. FEES: \$90.
- TIME LIMIT TO BUILD: none
- ASSOCIATION DUES: \$30 a year
- PLAT MAP: plat map
- TITLE INFORMATION: Free and clear
- AREA INFO: Timberon Info Link