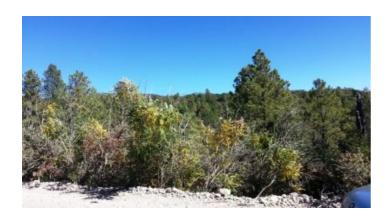

surrounded by Lincoln National Forest

#### Trees \* Power \* standby water at road

• SIZE: .517+/- acres APN#: R044395

• LEGAL DESCRIPTION: Timeberon Unit 14, Block 124 Lot 60

• STATE: New Mexico · COUNTY: Otero

• GENERAL LOCATION: On Chaucer . about 30 miles south of cloudcroft

• GPS (approx.): 32.635815 , -105.681889

• GENERAL ELEVATION: 6970 ft.

• GENERAL INFORMATION: power and Standby water at street

 TYPE OF TERRAIN: rolling · ZONING: residential

• POWER: at street

PHONE: unknown