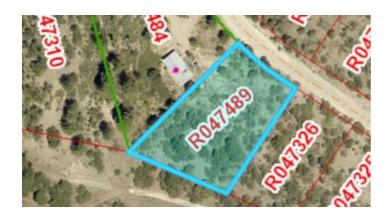

**APN:** R047489

**GPS:** 32.624759951614, -105.67053520977

Subdivision: Timberon

**Unit:** 6 **Block:** 100 **Lot:** 22

**Association Fees:** 30 **Roads:** graded dirt

Taxes: \$20 Seller Fees: 115

Timberon is surrounded by Lincoln National Forest

No pictures at this time

Backs to County of Otero lands/park

- SIZE: .71 +/- ac.APN#: R047489
- LEGAL DESCRIPTION: Timberon Unit 6, Block 100, Lot 22
- STATE: New MexicoCOUNTY: Otero
- GENERAL LOCATION: on About 35 miles south of Cloudcroft
- GPS(approx.): 32.6247, -105.6706
- GENERAL ELEVATION: approx. 6810-6860 ft.
- GENERAL INFORMATION: TIMBERON Subdivision is surrounded by the Lincoln National Forest. Timberon is located about 35 miles South of Cloudcroft in Otero County.
- Elevation range 6800-7150 ft.