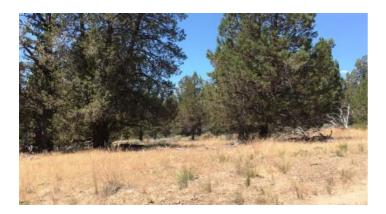

## Treed parcel on Tableland Mesa

Klamath County Oregon 40 Treed acres 1/4 mile North of Tableland Road

- SIZE: 40+/- acres
- APN#: R276089
- map Tax Lot#: 3511-00000-05500
- LEGAL DESCRIPTION: SW4SW4 of section 28, T35S, R11E, of the Willamette Meridian.
- STATE: Oregon
- COUNTY: Klamath
- GENERAL LOCATION: 27 miles NE of Klamath Falls 1/4 mile North of Table Land Road
- GIS (approx.): NW: 42.504092 , -121.427972 ; NE: 42.504013 , -121.423056 ; SE: 42.500375 , -121.422991 ; SW: 42.500470 , -121.427948 ; tableland turnoff: 42.495257 , -121.428505
- GENERAL ELEVATION: 4550-4600 ft.
- GENERAL INFORMATION: Lots of Trees and topography changes. Unimproved dirt road comes off of Tableland Road. Camp, Build, RV.
- TYPE OF TERRAIN: level
- ZONING:
- POWER: NO
- PHONE: NO
- WATER: no. must install well or holding tank.
- SEWER: No. Only needed when/if you build.
- ROADS: dirt
- PROPERTY TAX: \$89 a year
- CLOSING/DOC. FEES: \$174.
- TIME LIMIT TO BUILD: none
- ASSOCIATION DUES: none
- TITLE INFORMATION: Free and clear
- AREA INFO: Klamath County Info outside Link
- FINANCING INFO and PURCHASE INFO