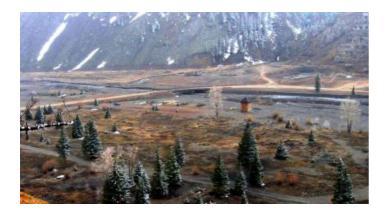

# Tremendous building site power mountain land adjacent to historic townsite of Eureka. Silverton

## Protection & Protection #1 Lode

- SIZE: 9.244 + 1.793 = 11.037 +/- acres
- APN#: MS# 17954
- LEGAL DESCRIPTION: patented mining claim
- STATE: Colorado
- COUNTY: San Juan
- GENERAL LOCATION: about 8 miles North of Silverton near the townsite of Eureka.
- DRIVING DIRECTIONS: From Silverton Take County Road 2, which use to be County road 110, north to Eureka. The Big mine tailing to the right is on the bottom part of the property
- GENERAL ELEVATION: 10,000 11,200 ft.
- GENERAL INFORMATION: Great Building Site. Overooks the Eureka townsite. Huge valley views. Camp, Build, hike, relax. Electric at the lower part of property. Huge area for building or camping. Easy access to Silverton.
- TYPE OF TERRAIN: level- sloping steep.
- ZONING: alpine-mining
- POWER: yes
- PHONE: no.
- WATER: no. must install well or holding tank.
- SEWER: No. Only needed when/if you build.
- ROADS: dirt
- PROPERTY TAX: \$135 a year
- CLOSING/DOC. FEES: \$90.
- TIME LIMIT TO BUILD: none
- ASSOCIATION DUES: none
- MAP: Topo Map will open in Adobe Reader .pdf file
- TITLE INFORMATION: Free and clear
- MORE PICTURES
- FINANCING INFO and PURCHASE INFO