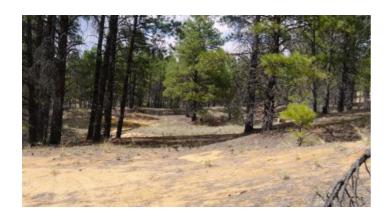

**APN:** R033322

GPS: 36.0582113468, -106.96932195337

Power: nearby Taxes: \$216 Seller Fees: 115

Highway 550 NW of Cuba, NM

Land \* Real Estate

15.44 acres just off Highway 550 North of Cuba

- SIZE: 15.44 +/- acres
- APN#: R033322
- LEGAL DESCRIPTION: S: 8 T: 21N R: 1W SE 1/4 SW 1/4 S: 17 T: 21N R: 1W Subd: SECT-TWNSHP-RNGE
- STATE: New Mexico
- COUNTY: Sandoval
- GENERAL LOCATION: about 2.5 miles North of Cuba. Just NE of hiway 550
- GPS (approx.): 36.058194, -106.96933
- GENERAL ELEVATION: 7175 ft.
- GENERAL INFORMATION: borders government or Indian lands to the west. Diversified property. Big rocks. Trees. small box canyon type setting. multi-leveled
- TYPE OF TERRAIN: rolling, rocky, mini-cliffs
- ZONING:
- POWER: No
- PHONE: Mo
- WATER: no. would need to iinstall well or holding tank.
- SEWER: No. Only needed when/if you build.
- · ROADS: dirt
- PROPERTY TAX: \$219 a year
- CLOSING/DOC. FEES: \$90.
- TIME LIMIT TO BUILD: none
- ASSOCIATION DUES: none
- TITLE INFORMATION: Free and clear
- MORE PICS
- Outside Info Links:
- AREA INFO: Cuba New Mexico
- · Owner financing available.
- No Qualifying. No Credit Checks.
- Gps/lats/longs coordinates are provided as a tool to assist the Buyer.
- · Use the maps to confirm.
- BUYER TO VERIFY listings' GPS coordinates
- FINANCING INFO and PURCHASE INFO