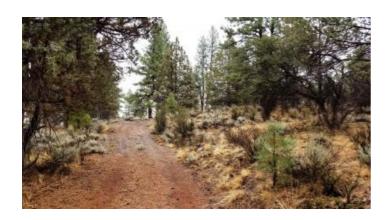

# Heavily treed 2 adjoining individual parcels

**APN:** R323929, R323910,

GPS: 42.472366399829, -121.49895014023

Roads: Dirt Taxes: \$265 Seller Fees: \$174

Table Land Road, Sprague River Highway

Klamath County Oregon

Trees \* Views \*

2 adjoining parcels already divided

- SIZE: 10 ac, 10, = 20?+/- total acres
- APN#: R323929, R323910.
- Map Tax Lot #s: 3610-00200-01000, 3610-00200-01100, 3610-011B001900, 3610-011b0-0210
- LEGAL DESCRIPTION: Parcel 1: the E1/2 of the W1/2 of the SE1/4 of the SW1/4 of section 2, Township 36 South, Range 10 East of the Willamette Meridian.
- Parcel 2: The W1/2 of the E1/2 of the SE1/4 of the SW1/4 of section 2, Township 36 South, Range 10 East of the Willamette Meridian
- aka 22823 Sprague River Road, Sprague River, OR. 97639
- STATE: Oregon
- COUNTY: Klamath
- GENERAL LOCATION: 1/4 mile North of Table Land Road, 1/2-3/4 mile N NE off Sprague River Rd/Hwy.
- GIS (approx.): 1900: 42.470752 , 121.496740 ; 2100: 42.471686 , -121.498006 ; 1000: 42.473040 , -121.500117 ; 1100: 42.474223 , -121.497671
- GENERAL ELEVATION: 4350 ft 4610 ft
- GENERAL INFORMATION: Varried terrain. Numerous building sites. Trees Views. Camp, RV build. mobiles, modulars, site builds.
- TYPE OF TERRAIN: Varied
- ZONING:
- POWER: nearby
- PHONE:
- WATER: no. must install well or holding tank.
- SEWER: No. Only needed when/if you build.
- ROADS: dirt
- PROPERTY TAX: \$28-89 per lot a year
- CLOSING/DOC. FEES: \$174.
- TIME LIMIT TO BUILD: none
- MORE PICS
- ASSOCIATION DUES: none
- TITLE INFORMATION: Free and clear
- AREA INFO: Klamath County Info outside Link
- FINANCING INFO and PURCHASE INFO