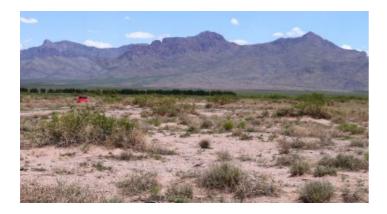

### West side views of Florida Mountains \* 1 full acre. 2 adjoining lots

#### DEMING, NEW MEXICO

Luna County

Own your own piece of the American Southwest. Great warm sunny weather year round; winters 60's-70's, low humidity.

Taxes are low! Mountain Views galore of the Floridas.

No time limit for building. Palomas Mexico about 30 miles South. Las Cruces 50 miles east. El Paso 90 miles east.

Size: 1.0 +/- acre

LOCATION: 13 miles South of Deming. near hiway 11

Apn# 32413

Description: Deming Ranchettes Unit - 69, Block - 10, Lots - 6&7

Roads and Access: Dirt roads

Terrain Topography: level

Vegetation: desert Elevation (approx.): 4320 feet Closing/Doc. Fees: \$90 Title Info: Free and clear Owner financing available. No Qualifying. No Credit Checks. Gps/lats/longs coordinates are provided as a tool to assist the Buyer. Use the maps to confirm. BUYER TO VERIFY listings' GPS coordinates go to 1881.com Deming area land page