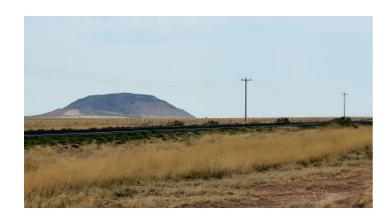

## Wide open spaces of New Mexico \* Vast Views

**APN:** R038984

**GPS:** 34.428313, -106.629539 **Subdivision:** tierra grande

Unit: 10 Block: 29 CCRs: yes

**Association Fees: \$45** 

Taxes: \$56 Seller Fees: 125

Socorro New Mexico

Land \* Real Estate

Highway 60 Frontage Miles and miles of open views

- SIZE: 10.02 +/- acres
- APN#: R038984
- LEGAL DESCRIPTION: Tierra Grande Unit 10, Block 29, Lot 2
- STATE: New MexicoCOUNTY: Socorro
- GENERAL LOCATION: just off Hiway 60. about 29 miles NE of Socorro
- GPS (approx. ): 34.428313 , -106.629539
- GENERAL ELEVATION: 5190 ft
- GENERAL INFORMATION: No mobile homes. No modular housing
- TYPE OF TERRAIN: level
- ZONING: Residential. check with county for your intended usage.
- POWER: No
- PHONE: NO
- WATER: no. would need to install well or holding tank.
- SEWER: No. Only needed when/if you build.
- ROADS: dirt
- PROPERTY TAX: \$56 a year
- CLOSING/DOC. FEES: \$90.
- TIME LIMIT TO BUILD: none
- ASSOCIATION DUES: \$45
- TITLE INFORMATION: Free and clear
- · Owner financing available.
- · No Qualifying. No Credit Checks.
- Gps/lats/longs coordinates are provided as a tool to assist the Buyer.
- Use the maps to confirm.
- BUYER TO VERIFY listings' GPS coordinates
- FINANCING INFO and PURCHASE INFO
- MAIN LAND PAGE