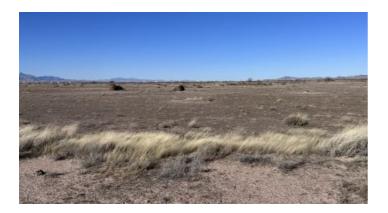

# Wide Open Views - 2 blocks South of HWY 549 - Mobiles Modulars site-builds allowed

Great warm sunny weather year-round; winters 60's-70's, low humidity.

Views of the Florida Mountains.

Palomas Mexico about 30 miles South. Las Cruces 50 miles East. El Paso 90 miles East.

Size:

APN# 45193

Legal Description: Deming Ranchettes Unit 99, Block 25, Lots 16, 17

LOCATION: About 13 miles E-NE of Deming New Mexico. southside of Campana Road.

GPS (approx.): 32.241058 , -107.479318

General Info: Easy Access to Hwy 549. No restrictions. Site builds, mobiles, modular housing allowed. Camp RV. Check with Luna County for your intended usage 575-546-0494.

Vegetation: desert

Elevation (approx.): 4125 feet

Closing/Doc. Fees: \$115

\*\*Owner financing available.

No Qualifying. No Credit Checks.

Gps/lats/longs coordinates are provided as a tool to assist the Buyer.